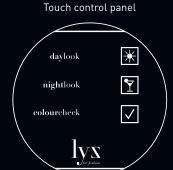

## A MIRROR FOR ALL (LIGHT) SCENARIOS

With the help of the innovative touch control panel, it's simple to change between three lighting options, bringing your customers into the right light. That's how lyz brings a new shopping experience to the changing room.

#### daylook

Whether for a casual or a business outfit – lyz delivers perfect lighting for your whole day. At 4000 kelvin, the "daylook" check ensures that the scene is set for your customers to shine from dawn until dusk.

### nightlook

How will the clothes check out in the evening light? With the lyz "nightlook" at 2800 kelvin, you'll find the answers to all of your questions about this cosy time of day. That's how lyz makes your customers feel good in the changing room.

#### colourcheck

Be sure - colour-sure:

At 5500 kelvin, the "colourcheck" from lyz gives your customers complete security in their choice of colour and purchasing decision. No more reaching for black when you're actually after navy!