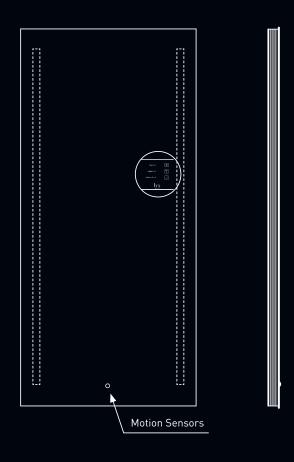

#### Technical details

Standard size: 85 x 195 x 4.6 cm
Light colours: 2800 K (nightlook)
4000 K (daylook) / 5500 K (colourcheck)
Colour rendering index (CRI): >90
Lumen/metre: 1620 - 1800
Light intensity (lux): 500 - 600 at a
distance of 70 cm
Motion sensors: centered (switches to

4000 K daylook after 3 or 10 minutes) Veneer: wrap-around Weight: 25.6 kg