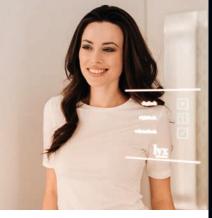

## A MIRROR FOR ALL (LIGHT) SCENARIOS

With the help of the innovative touch control panel, it's simple to change between three lighting options, bringing your customers into the right light. That's how lyz brings a new shopping experience to the changing room.

lyz illuminates your customers perfectly. Satisfaction that you can see.