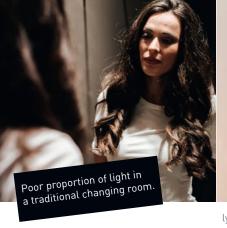

light options

Gone are the days of bad lighting. lyz is the revolutionary dressing mirror with three selectable options.

1 mirror + 3 x perfect lighting.

## A MIRROR FOR ALL (LIGHT) SCENARIOS

With the help of the innovative touch control panel, it's simple to change between three lighting options, bringing your customers into the right light. That's how lyz brings a new shopping experience to the changing room.