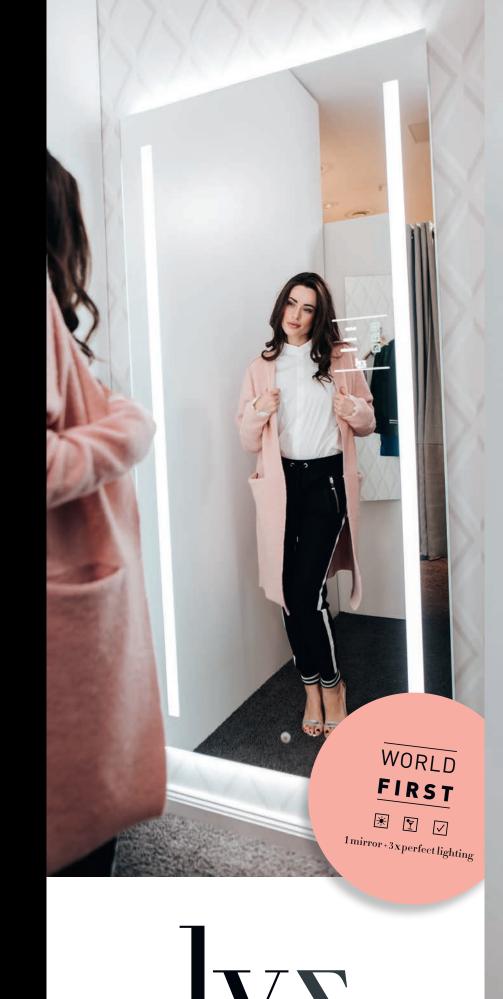

light options

Gone are the days of bad lighting. lyz is the revolutionary dressing mirror with three selectable options.

1 mirror + 3 x perfect lighting.

## A MIRROR FOR ALL (LIGHT) SCENARIOS

With the help of the innovative touch control panel, it's simple to change between three lighting options, bringing your customers into the right light. That's how lyz brings a new shopping experience to the changing room.

lyz illuminates your customers perfectly. Satisfaction that you can see.