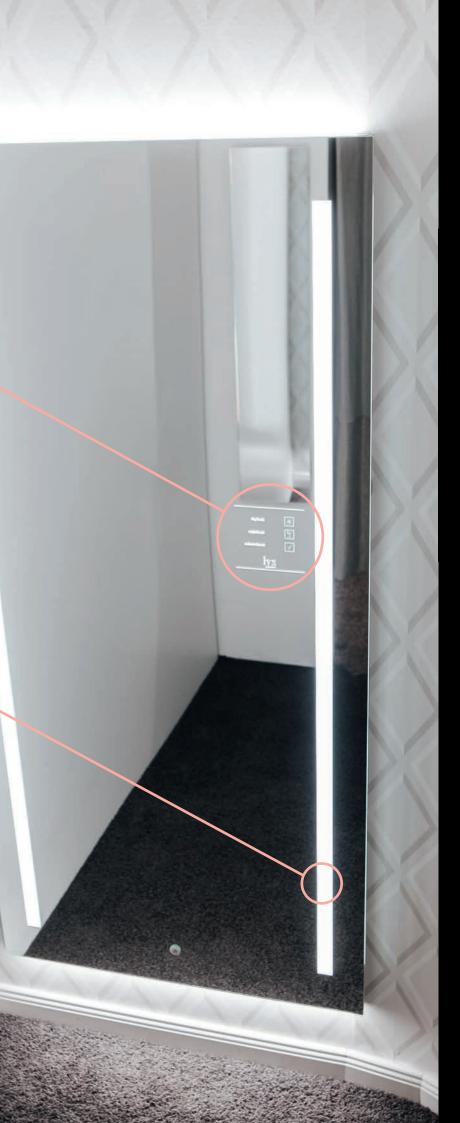

Jworld

lyz world GmbH Hamburger Straße 19 49124 Georgsmarienhütte

T: +49 5401 798435-0 M: info@lyzworld.com W: www.lyzworld.com

Perfectly illuminated from head to toe

with extra long light panels

Touch control panel with switchable

light options

Gone are the days of bad lighting. lyz is the revolutionary dressing mirror with three selectable options.

1 mirror + 3 x perfect lighting.

#### Options

- Indirect lighting from above and/or below (each 700 mm with 5.5 W)
- USB-Port (smartphone charger)
- Smartphone glass shelf (wall mounting)
- Lasered branding with logo
- Illuminated branding with logo (7.8 W/m)
- Frames upon request